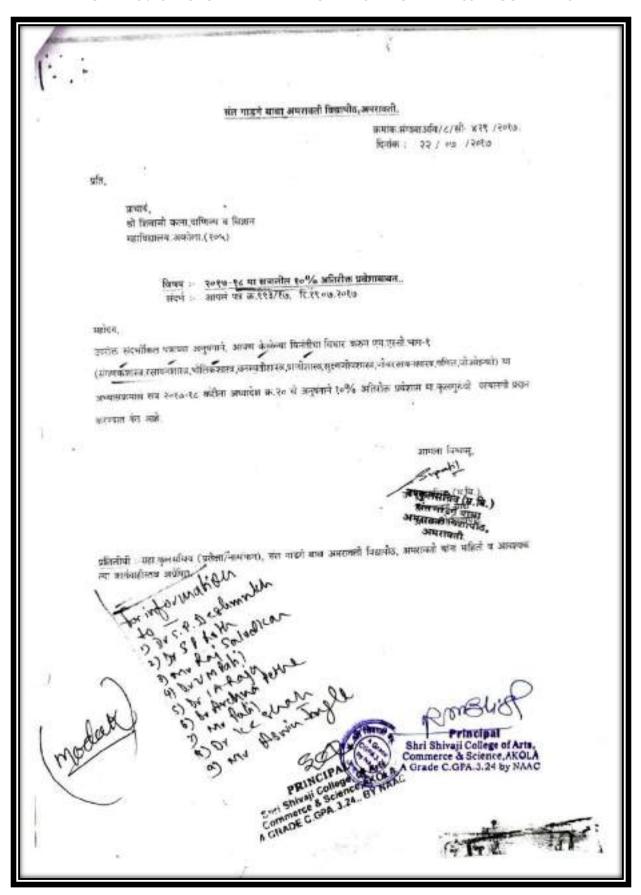

### श्री शिवाजी कला, वाणिज्य व विज्ञान महाविद्यालय, अकोला.

#### शैक्षणिक सत्र २०१६-१७ मधील प्रवेशित विद्यार्थी संख्येस मान्यता प्रदान करण्याबाबत.

### अनुदानित वर्ग व विद्यार्थी संख्या

|       | कर्म                      | अनुदानित | प्रवेश क्षतमा                      |      | प्रवेशित<br>अने बली |        |
|-------|---------------------------|----------|------------------------------------|------|---------------------|--------|
| H.JT. |                           | तुकडया   | Sanction Intake                    | मुले | मुली                | চন্দ্র |
| 9     | बी.ए.सज-१                 | R        | ¥२० (१०% − ९ वेळा परवानगी )        | 540  | 993                 | 840    |
| 5     | की.ए.२एम-२                |          | २२० (नैसरगीक वाढ बुसार प्रवेश)     | 90/9 | 966                 | 568    |
| 3     | बी.ए.भाग-३                | 9        | १२० (नैसरगीक वाढ नुसार प्रयेश)     | 903  | 55                  | 90     |
| y     | बी.कॉम.भाग-१ मराठी        | 9        | 850                                | 350  | 938                 | 390    |
| 19    | बी,कॉम,भाग-१ इंग्रजी      | 9        | 900                                | 90   | 85                  | 65     |
| 4     | बी.कॉम,भाज-२ मराठी        | 5        | २२० (जैसरमीक वाढ नुसार प्रवेश)     | 986  | ८६                  | 550    |
| 19    | बी.कॉम,भाग-२ इंग्रजी      | 9        | १२० (जैसरमीया याढ नुसार प्रवेश)    | 48   | 89                  | 94     |
| ۵     | बी,वजॅम,भाग-३ मराठी       |          | २२० (कैंसरमीक याढ नुसार प्रवेश)    | 994  | ξ¥                  | 99     |
| 9     | बी.कॉम.भाग-३ इंग्रजी      | 9        | १२० (नैसस्मीक बाढ नुसार प्रवेश)    | 96   | 89                  | 999    |
| 90    | बी.एस.सी.भाग-१            | 4        | <b>४२० (९०% - २ वेळा परवानगी</b> ) | \$05 | \$0R                | 5,90   |
| 99    | बी.एस.सी.भाग-२            | 5        | २२० (नेसरगीक वाढ नुसार प्रवेश)     | 5\$5 | 540                 | WC:    |
| 95    | थी.एस.सी.भाग-३            | 5        | २२० (जैसरमीक वाढ नुसार प्रवेश)     | 936  | 993                 | 33'    |
| 93    | बी.एस.सी भाग-१ गृहविद्यान | 9        | Co                                 | 9    | 58                  | 519    |
| 98    | बी.एस.सी.भाग-२ गुहविद्यान | 9        | 60                                 | ¥    | 55                  | 25     |
| 94    | बी.एस.सी.भाग-३ गृहविज्ञान | 9        | co                                 | 3    | 94                  | 90     |
| 98,   | एम.ए.भाज- १ अर्थशास्त्र   | 9        | ८० (१०% - २ वेळ परवानगीः)          | 90   | 43                  | 93     |
| 98    | एम.ए.भाज-२ अर्थशास्त्र    | 9        | ćo .                               | 58   | 92                  | 35,    |
| 96    | एम.कॉम.भाग-९ मराठी        | 9        | ८० (१०% - । देख परवानगी )          | 89   | Pol                 | Cξ     |
| 99    | एम.कॉम.भाग-२ मराठी        | 9        | Co                                 | 92   | 39                  | 89     |
|       | <b>एक्ट्रब</b>            | 58.      | \$490                              | 9950 | 9002                | \$666  |

Asett. Registrar (Enrolment)

प्राचीर्व श्री शिवाजी कला वाणिज्य व विज्ञान महाविद्यालय,अकोला A Grade C.GPA.3.24 by NAAC